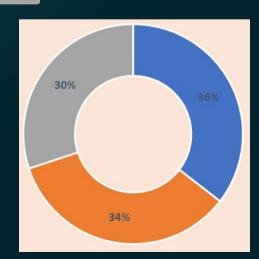

#### **REASONS OF VISITING**

36%

Make new contact **Develop new network**  27% Placing order / purchase new product

11% **Gain industry knowledge** 

11% **Evaluate / compare products** 

10% **Attend webinar** 