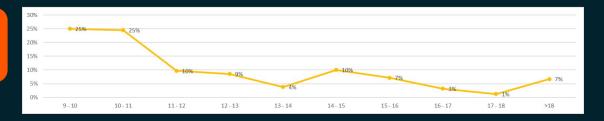

- 13 November 2020







# REPORT CARD

## Indonesia Energy & Engineering Virtual Expo

**TOTAL VISITORS** 

3023

**Visitors** 

2082

**Unique Visitors** 

**HALL VISIT** 

Energy

1345 Visitors **Engineering** Archit

1131 Visitors rchitecture Talk Series

804
Visitors

1445

**Attendees** 

#### **VIEW EXHIBITOR PROFILE**



1038
Times

#### **VISITOR ACTIVITIES**

**View Exhibitors Video** 

2246
Times

**View Brochure** 

1756

Times

**View Poster** 

3326

Times

#### **BUSINESS MEETING**



Pre-arranged Appointment

ged ent

**Appointments** 

Ton I

Confirmed Meeting

231

Meetings

#### **AVERAGE VISITOR (BOOTH)**

Energy Hall 136

Highest - 264 visitors Lowest - 78 visitors

Engineering Hall 130

Highest - 231 visitors Lowest - 88 visitors

## VISITING HOUR In average daily





#### 10 – 13 November 2020







### **VISITOR PROFILE**

### **Indonesia Energy & Engineering Virtual Expo**

**NEW / EXISTING** 

**New Visitors** 

Visited CI / CSEA

**Visited Mining & Construction** 

#### **TOP 3 COUNTRIES**

Indonesia **Singapore** China

#### **REASONS OF VISITING**

36%

Make new contact **Develop new network**  27% Placing order / purchase new product

11% **Gain industry knowledge** 

11% **Evaluate / compare products** 

10% **Attend webinar** 

5% **Personal interest** 





- В. Coal & Mineral processing C.
- Land and quantity surveyor
- D. Contractor & Sub-Contractor
- E. Mining & Construction equipment buyers; Equipment rental Companies
- Construction & engineering company
- Civil & consulting engineer; Planner & Consultant
- Importers & exporter, dist